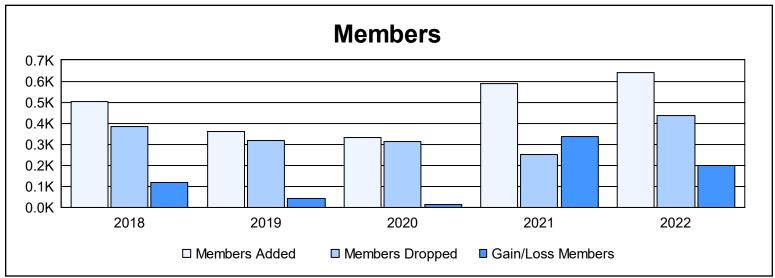

District 325 H As of June 2022 Cumulative

| Year      | New<br>Clubs | Dropped<br>Clubs | Gain/<br>Loss<br>Clubs | New<br>Members | Charter<br>Members | Reinstate<br>Members | Transfer<br>Members | Total<br>Member<br>Added | Total<br>Members<br>Dropped | Gain/<br>Loss<br>Members |
|-----------|--------------|------------------|------------------------|----------------|--------------------|----------------------|---------------------|--------------------------|-----------------------------|--------------------------|
| 2017-2018 | 6            | 0                | 6                      | 321            | 156                | 26                   | 1                   | 504                      | 384                         | 120                      |
| 2018-2019 | 3            | 0                | 3                      | 230            | 104                | 22                   | 2                   | 358                      | 316                         | 42                       |
| 2019-2020 | 9            | 0                | 9                      | 113            | 203                | 13                   | 1                   | 330                      | 315                         | 15                       |
| 2020-2021 | 13           | 0                | 13                     | 242            | 331                | 13                   | 0                   | 586                      | 250                         | 336                      |
| 2021-2022 | 12           | 0                | 12                     | 290            | 320                | 24                   | 5                   | 639                      | 438                         | 201                      |
| Average   | 9            | 0                | 9                      | 239            | 223                | 20                   | 2                   | 483                      | 341                         | 143                      |